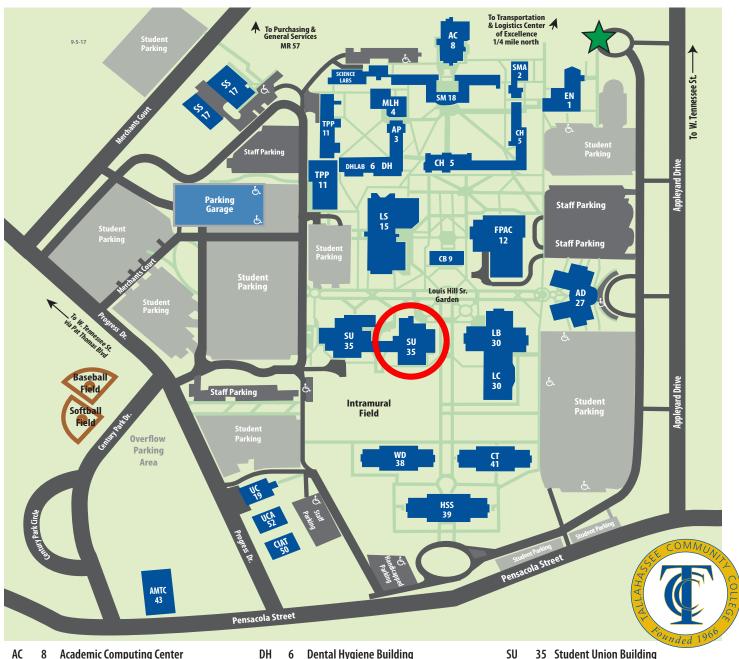

# Children's Services Council of Leon County (CSC Leon) Needs Assessment Committee Meeting

Thursday, August 19, 2021, 1:00 pm - 2:00 pm ET
Tallahassee Community College, Student Union Ballroom
444 Appleyard Dr., Tallahassee, FL 32304

#### AC **Academic Computing Center**

#### AD 27 Hinson Administration Building

- -Academic Affairs
- -Administrative Services
- -Business Office
- -Communications and Marketing
- -Human Resources
- -Information Center
- -Office of the President
- -TCC Foundation

## AMTC 43 Kim B. Williams Advanced Manufacturing **Training Center**

- AP **Academic Support Building** 3
- CB 9 **Center Building** 
  - -Campus Police
  - -Information Technology
- CH**Communications and Humanities Building**

## CIAT Construction/Industrial Applied **Technology Building**

-Thomas University

#### CT 41 Computer Technology Building

-Richard W. & Karen B. Moore Veterans Success Center

- DH **Dental Hygiene Building** -Dental Hygiene Lab
- EN **English Building**

## FPAC 12 Fine and Performing Arts Center

- -Center for Professional Enrichment
- -Ralph Hurst Gallery
- -TCC Fine Art Gallery
- -Testing Center / ACC Testing Center
- -Turner Auditorium

#### HSS 39 T.K. Wetherell History and **Social Sciences Building**

- LB 30 TCC Library
- LC 30 William D. Law, Jr. Learning Commons
- LS 15 Lifetime Sports Complex
  - -Athletics
  - -Fitness Center
- MLH 4 Judge Walter T. Moore Lecture Hall
- SM 18 Science and Mathematics Building
- SMA Science and Mathematics Annex
- SS 17 Support Services Building

# 35 Student Union Building

- -Accessibility & Resource Center
- -Admissions & Records/Registrar
- -Advising & Retention
- -Bookstore
- -Career Center
- -Cashier
- -Financial Aid
- -Food Court
- -International Services
- -Student Activities
- -Student Affairs
- -Student Leadership, Involvement, and Civic Engagement (SLICE)

### **TPP** 11 Technology and Professional Programs **Building**

- -Take Stock in Children (TSIC)
- -TCC Counseling Center
- 19 University Center UC
  - -Barry University
  - -Flagler College
- UCA 52 University Center Annex -Saint Leo University
- WD 38 Workforce Development